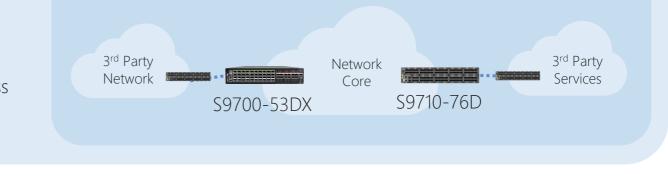

#### Flexible Data Center Interconnect

The S9700 offers service providers the flexibility to meet the increasingly complex needs of the data center interconnect by enabling different scales and capacities for various types of data centers.