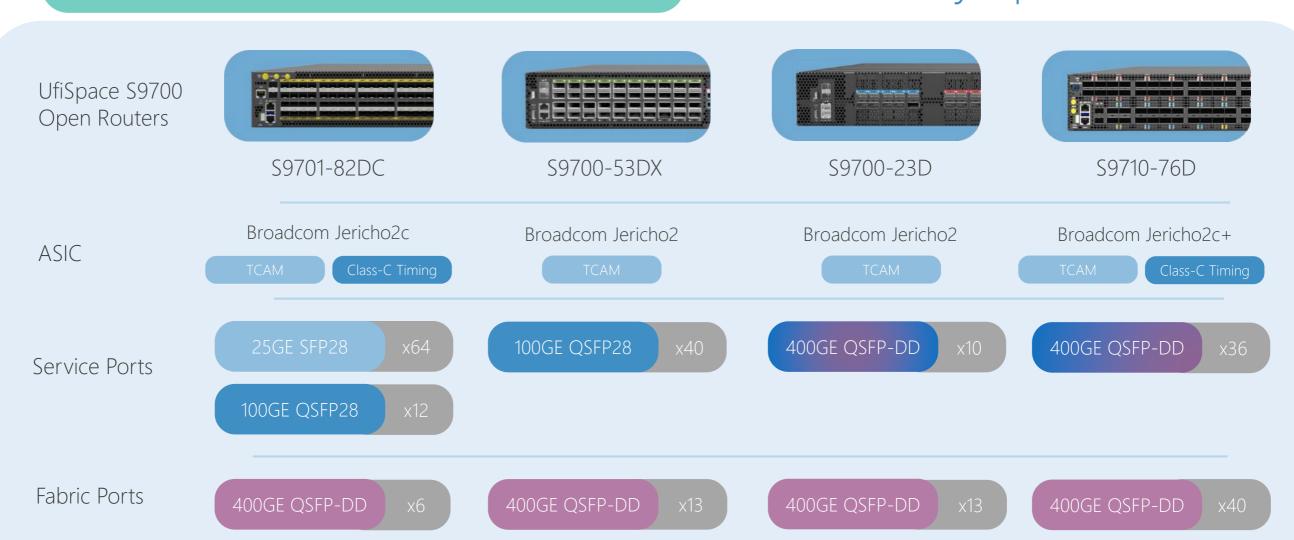

# BUILD SUSTAINABLE, SCALABLE, AND FLEXIBLE TELECOM NETWORKS

UfiSpace S9700 Series | Open Core / Edge Routers

The S9700 series is used to build the world's first commercially available Distributed Disaggregated Chassis architecture for service provider core and edge networks.





# What is a DDC? traditional monolithic

distributing functions with disaggregated

UfiSpace S9700 Series is deployed within some of the world's largest CSP networks

### Any Speed



### Any Capacity

from 2.8Tbps up to 691.2Tbps





### Any Service



Aggregation



Aggregation







High Capacity IP/MPLS Core Network Backbone Peering



Center Interconnect

Major S9700 Applications



#### **Futureproof IP/MPLS Core Backbone**

The MPLS backbone is made up of two types of routers, PE-routers and the P-routers.

UfiSpace's S9700 can be used as both P and PE routers, enabling a common hardware platform for streamlined management, but can each be expanded separately as the network grows.







#### **High Capacity Network Peering**

Network peering is the interconnection and exchange of two different networks and allows the flow of information to travel across the Internet. The UfiSpace S9700 enable peering networks to support next gen. traffic and bandwidths.