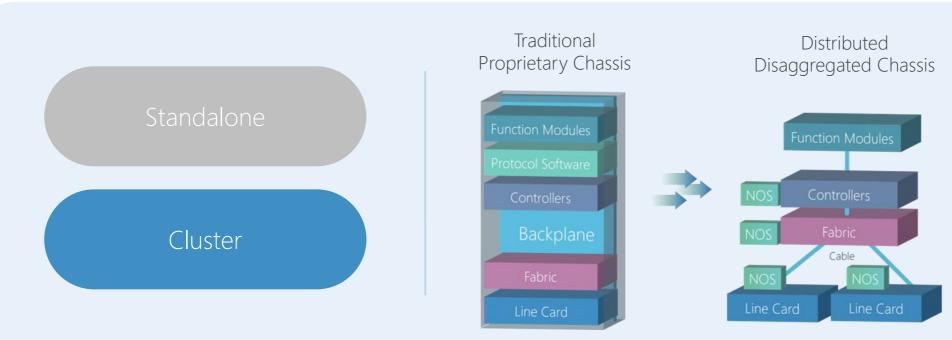

# What is a DDC? traditional monolithic

distributing functions with disaggregated

UfiSpace S9700 Series is deployed within some of the world's largest CSP networks