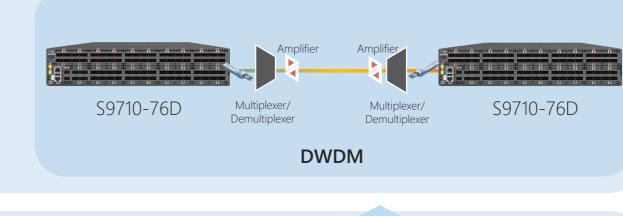

#### **Streamlined DWDM Optical Infrastructure**

helps service providers simplify their DWDM systems by replacing the transponder equipment. This leads to faster set up, easier maintenance and lower TCO.