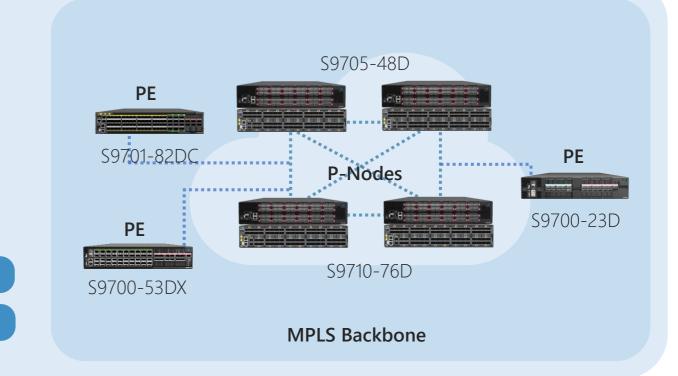

#### **Futureproof IP/MPLS Core Backbone**

The MPLS backbone is made up of two types of routers, PE-routers and the P-routers.

UfiSpace's S9700 can be used as both P and PE routers, enabling a common hardware platform for streamlined management, but can each be expanded separately as the network grows.