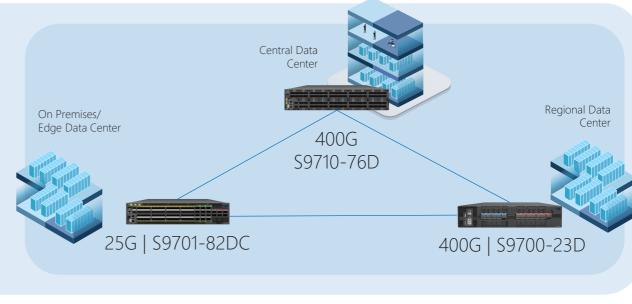

#### Flexible Data Center Interconnect

The S9700 offers service providers the flexibility to meet the increasingly complex needs of the data center interconnect by enabling different scales and capacities for various types of data centers.